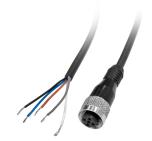

## Illumination cable PVC black, Side 1 M12 female connector 5 poles, Side 2 cable end - 2 m

Opto Engineering® provides various kinds of cables to match our offer of illuminators, optics, cameras and accessories.

#### **Electrical specifications**

| Туре                       |          | Power and I/O                             |
|----------------------------|----------|-------------------------------------------|
| Number of poles            |          | 5                                         |
| Conductor cross section    | (AWG)    | 20                                        |
| Cable diameter             | (mm)     | 5.9                                       |
| Cable length               | (m)      | 2                                         |
| Cable insultation material |          | PVC                                       |
| Shield                     |          | No                                        |
| Bending cycles             | (cycles) | -                                         |
| Minimum bending radius     | (mm)     | -                                         |
| Side 1                     |          | M12 5 pins straight plug female connector |
| Side 2                     |          | Flying leads                              |
| Other                      |          | -                                         |
| Voltage rating             | (VDC)    | 24                                        |
| Current rating             | (A)      | 4                                         |
| Environment                |          |                                           |
| Operating temperature      | (°C)     | -25-+80                                   |
|                            |          |                                           |