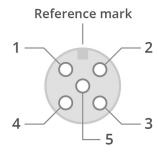

### **CONNECTOR PINOUT**

Cable side

| Pin | Cable color |  |
|-----|-------------|--|
| 1   | Brown       |  |
| 2   | White       |  |
| 3   | Blue        |  |
| 4   | Black       |  |
| 5   | Grey        |  |
|     |             |  |